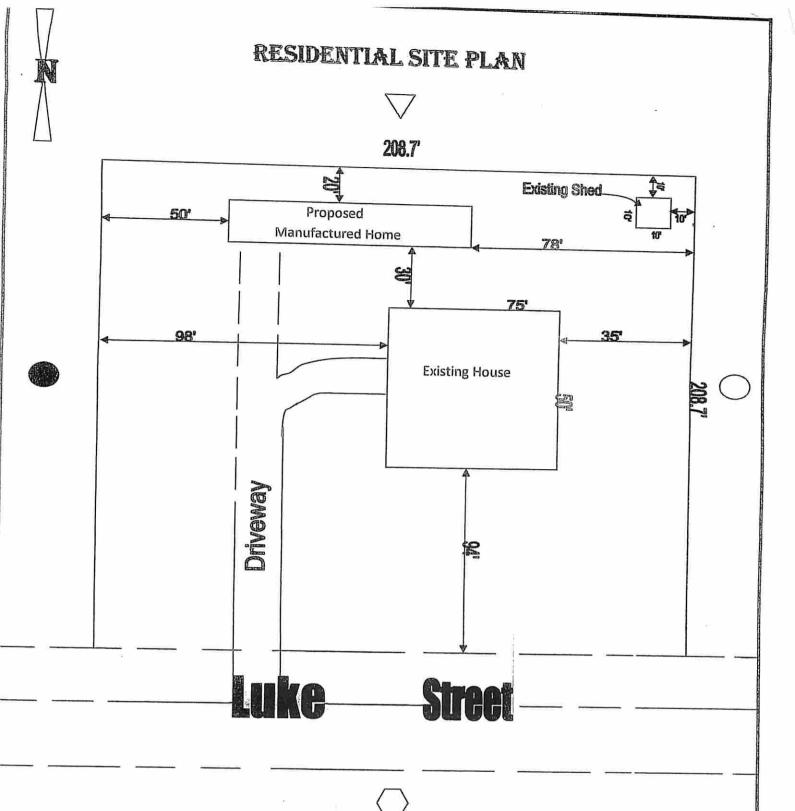

#### SITE PLAN MUST:

- 1. BE DRAWN WITH A RULER.
- 2. BE DRAWN ON 8 1/2 X 14 (LEGAL SIZE) PAPER
- 3. SHOW ROAD NAME(S)
- 4. SHOW PROPERTY DIMENSIONS
- 5. SHOW LOCATION OF EXISTING AND PROPOSED IMPROVEMENTS ON PROPERTY, INCLUDING THE BUILDING SIZE (LABEL EACH BUILDING)
- 6. SHOW THE SET BACK (DISTANCE) FROM EACH PROPERTY, (MEASUREMENT IS NOT TAKEN FROM THE PAVEMENT), LINE OF ANY BUILDING, POND, BORROW-PIT, ETC.
- 7. SHOW NORTH ARROW
- 8. SHOW ADJOINING PROPERTY OWNER AND PROPERTY USE (I.E. CECIL JONES / HOUSE)