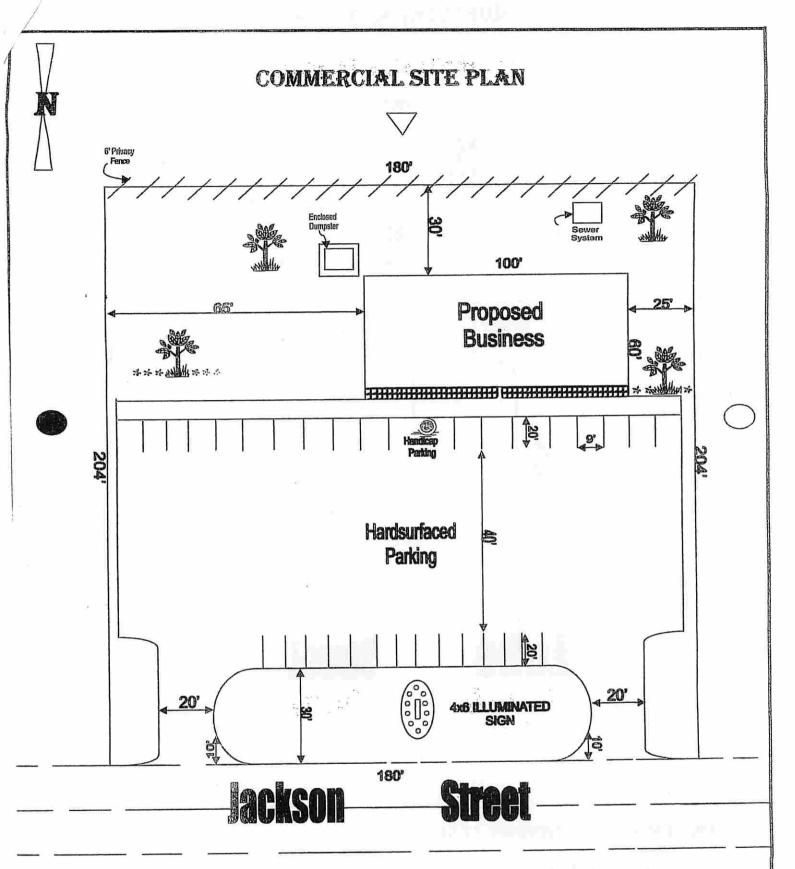

#### SITE PLAN MUST:

- 1. BE DRAWN WITH A RULER.
- 2. BE DRAWN ON 8 1/2 X 14 (LEGAL SIZE) PAPER
- 3. SHOW ROAD NAME(S)
- 4. SHOW PROPERTY DIMENSIONS
- 5. SHOW LOCATION OF EXISTING AND PROPOSED IMPROVEMENTS ON PROPERTY, INCLUDING THE BUILDING SIZE (LABEL EACH BUILDING)
- 6. SHOW THE SET BACK (DISTANCE) FROM EACH PROPERTY, (MEASUREMENT IS NOT TAKEN FROM THE PAVEMENT), LINE OF ANY BUILDING, POND, BORROW-PIT, ETC.
- 7. SHOW NORTH ARROW
- 8. SHOW ADJOINING PROPERTY OWNER AND PROPERTY USE (I.E. CECIL JONES / HOUSE)